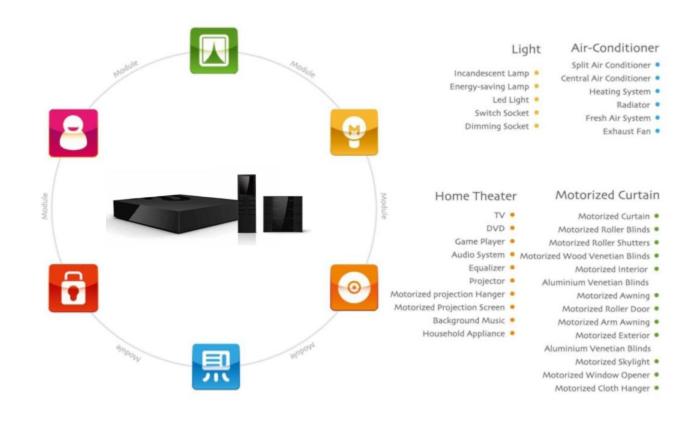

# DHS Integrated Smart Building Technology with Lighting Control

#### Value-Added Service

- Energy Efficiency Management
- Location Services
- · Child Care
- Information Push
- Distance Education

#### Security

- Camera
- Video Intercom Doorbell
- Infrared Detectors
- Magnetic
- Emergency Button