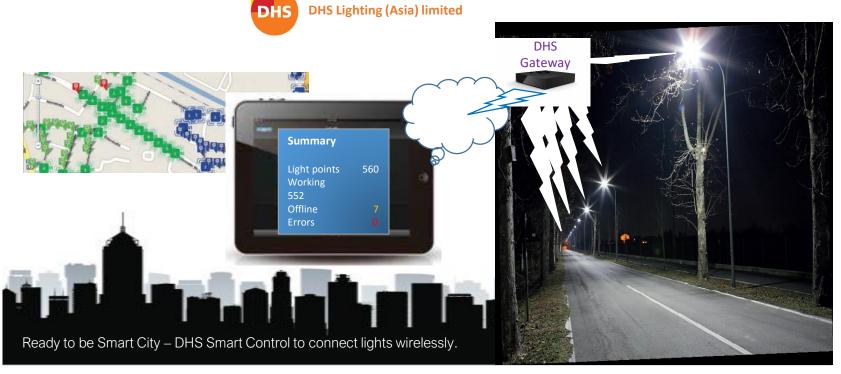

# SOLUTION FOR SMART LIGHTING

#### **DHS Smart Lighting System**

DHS offers remote controlled lighting system for your home or commercial applications. You can create your scene mode of how the lighting is changing: according to your time schedule or commercial needs. All you need to do is to wait for the time schedule activated or press scene key of "Work Mode" to have varies changing mood of the lights.

# SOLUTION FOR SMART LIGHTING

**DHS Lighting (Asia) limited** 

DHS offers future of smart lighting system to integrate environmental sensor, lighting products with user engagement to build the connected network for lighting control system.