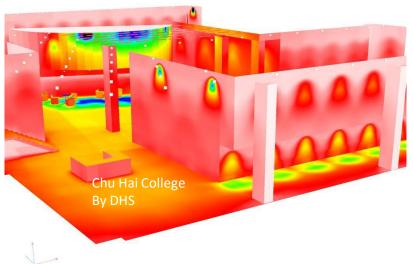

## **Developing Lighting Ideas**

DHS Specializes in Lighting Design. To develop lighting ideas, we will see that we are giving ourselves the opportunities to apply:-

- Think carefully and see any room as a collection of surfaces.
- We identify specify objects first and visualize light on those specifies.
- Consider the five layers of light.
- Consider the controllable aspects of light
- Consider all the ways we can deliver the light we are after.

- In our design process, we should vow never to design by drawing lighting symbols straight away.
- We create light maps to show whatever architectural or environmental information the designer has available with lighting graphics applied on top. And Rendering is applied to show the five layers of the light for demonstration.
- Keeping these light levels in mind while designing and discussing light, DHS will provide all of the intuitive knowledge needed to engage in designing of lighting levels for basic spaces.