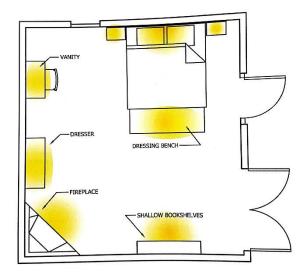

## **Developing Lighting Ideas**

DHS Specializes in Lighting Design. To develop lighting ideas, we will see that we are giving ourselves the opportunities to apply:-

- Think carefully and see any room as a collection of surfaces.
- We identify specify objects first and visualize light on those specifies.
- Consider the five layers of light.
- Consider the controllable aspects of light
- Consider all the ways we can deliver the light we are after.

- In our design process, we should vow never to design by drawing lighting symbols straight away.
- We create light maps to show whatever architectural or environmental information the designer has available with lighting graphics applied on top. And Rendering is applied to show the five layers of the light for demonstration.
- Keeping these light levels in mind while designing and discussing light, DHS will provide all of the intuitive knowledge needed to engage in designing of lighting levels for basic spaces.