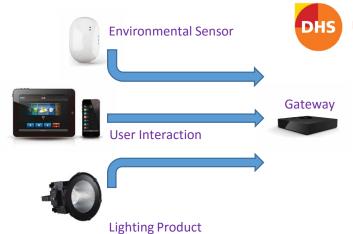

# SOLUTION FOR SMART LIGHTING

**DHS Lighting (Asia) limited** 

DHS offers future of smart lighting system to integrate environmental sensor, lighting products with user engagement to build the connected network for lighting control system.

#### Value-Added Service

- Energy Efficiency Management
- Location Services
- · Child Care
- Information Push
- Distance Education

#### Security

- Camera
- Video Intercom Doorbell
- Infrared Detectors
- Magnetic
- Emergency Button