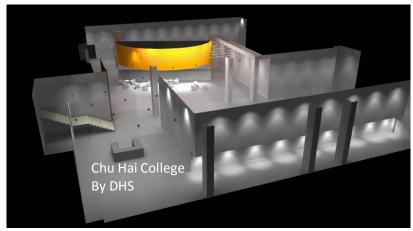

## **Developing Lighting Ideas**

DHS Specializes in Lighting Design. To develop lighting ideas, we will see that we are giving ourselves the opportunities to apply:-

- Think carefully and see any room as a collection of surfaces.
- We identify specify objects first and visualize light on those specifies.
- Consider the five layers of light.
- Consider the controllable aspects of light
- Consider all the ways we can deliver the light we are after.

- In our design process, we should vow never to design by drawing lighting symbols straight away.
- We create light maps to show whatever architectural or environmental information the designer has available with lighting graphics applied on top. And Rendering is applied to show the five layers of the light for demonstration.
- Keeping these light levels in mind while designing and discussing light, DHS will provide all of the intuitive knowledge needed to engage in designing of lighting levels for basic spaces.